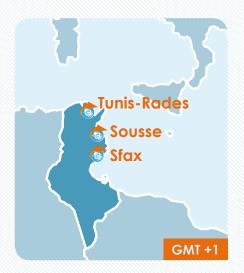

### ROAD

 Consolidation, PTL & FTL: weekly departures Delivery times: 3/4 days

|                | Mon      | Tue       | Wed    | Thu | Fri        | Sat       | Sun |
|----------------|----------|-----------|--------|-----|------------|-----------|-----|
| France Tunisia | Arrival* |           |        |     | Departure* |           |     |
|                |          | Departure |        |     | Arrival    |           |     |
| Tunisia France |          | Arrival   |        |     |            | Departure |     |
| 14             |          |           | 40.111 |     |            | ,         |     |

Your goods are picked up 48 H before the departure day

- Full Truck Load: departures every day if booked 48 hours in advance
- Refrigerated transport: temperature controlled transport
- GOH transport: GOH transport for finished products

#### **COMBINED TRANSPORT**

- → New alternatives to save time, and reduce costs!
- AIR-TRUCK from Asia

Roissy CDG airport → Tunisia Daily departures to Tunis

Marseille Fos Port → Tunisia

Daily departures to Tunis