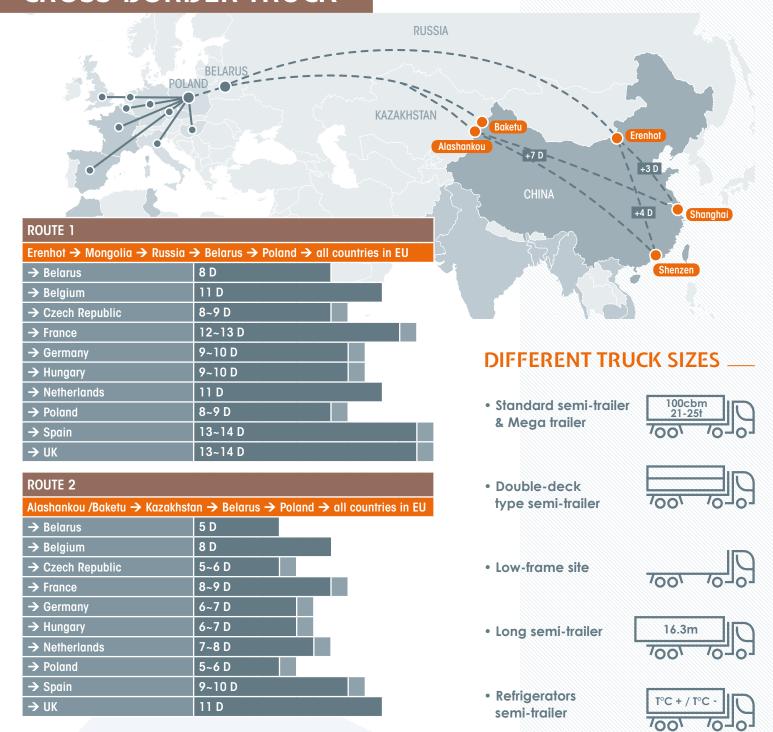

## STRENGTHS OF CROSS-BORDER TRUCK

- More flexible schedule compared to railway/Sea/Air, even during peak seasons.
- Full distribution capacity in China and Europe.
- High security with full GPS tracking capability & sealed container / truck at origin.
- **Reliable alternative** with half the transit time of the sea freight and lower cost than air freight.
- Quick response times thank to the footprint of Bansard International Group in Europe and in China
- Faster customs clearance than air and sea freight
- No DG restrictions such as batteries or goods containing batteries